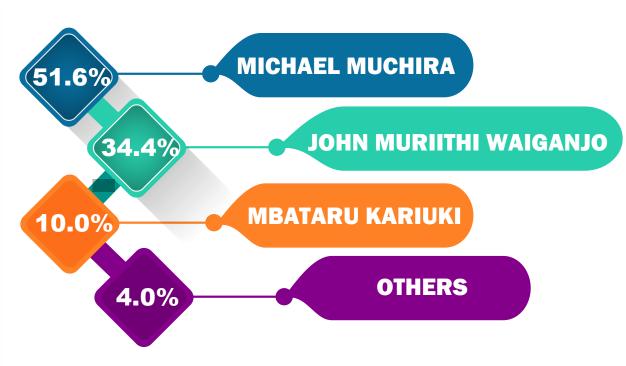

### **Comparative Analysis of Possible Aspirants**

Voters were asked whom they would vote for as their Governor, if elections were held today?

**SENATORIAL SEAT** 