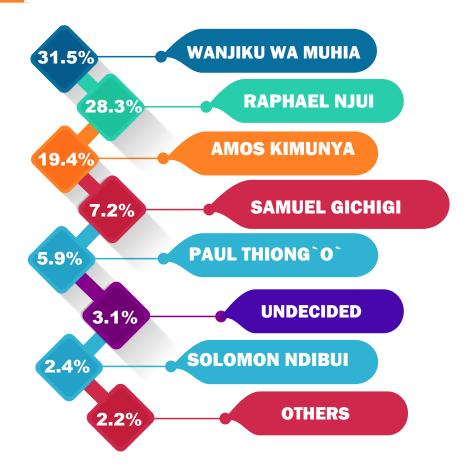

### **Comparative Analysis of Possible Aspirants**

Voters were asked whom they would vote for as their Governor, if elections were held today?

**SENATORIAL SEAT** 