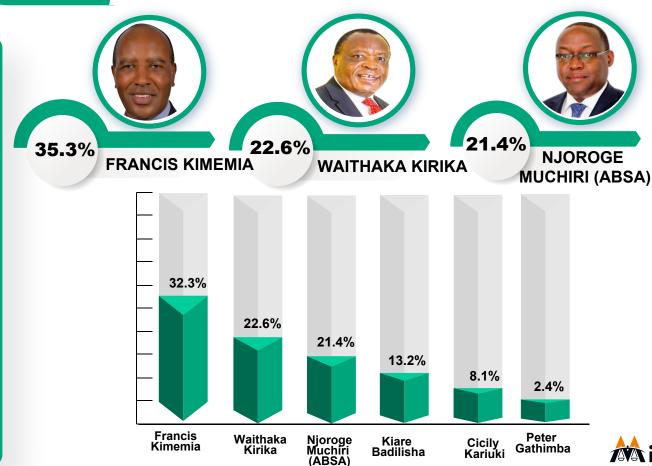

# GUBERNATORIAL SEAT

### **Comparative Analysis of Possible Aspirants**

Voters were asked whom they would vote for as their Governor, if elections were held today?

**SENATORIAL SEAT** 