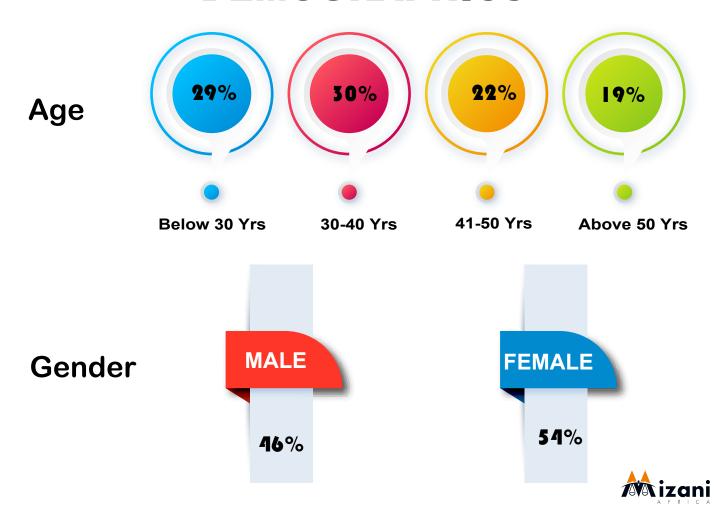

#### **Opinion Poll**

Kitamu House
P.O. Box 987 - 00300
Nairobi Kenya
Tel: 0735 555 512/0735 555 512
Email: info@mizaniafrica.com

Website: www.mizaniafrica.com

# **NYANDARUA COUNTY**

To understand voter preferences in Nyandarua County, Mizani Africa conducted an Opinion Survey between 15th & 25th February 2022 across 5 Constituencies

### **METHODOLOGY**

### Sampling

Random Sampling distributed proportionate to population size across 5 Constituencies in Nyandarua County

#### Sample Size

1,063
Across Nyandarua County



#### **Data Collection**

Face-face interviews at the household level

### **Population**

Nyandarua County adults of 18 years & above living in rural & urban areas.

### Margin of Error

+/- 3



#### **Confidence Level**

95%

## **DEMOGRAPHICS**



# GUBERNATORIAL SEAT

### **Comparative Analysis of Possible Aspirants**

Voters were asked whom they would vote for as their Governor, if elections were held today?





**SENATORIAL SEAT** 

### **Comparative Analysis of Possible Aspirants**

Voters were asked whom they would vote for as their Senator, if elections were held today?





**WOMAN REP. SEAT** 

### **Comparative Analysis of Possible Aspirants**

Voters were asked whom they would vote for as their Women Rep, if elections were held today?