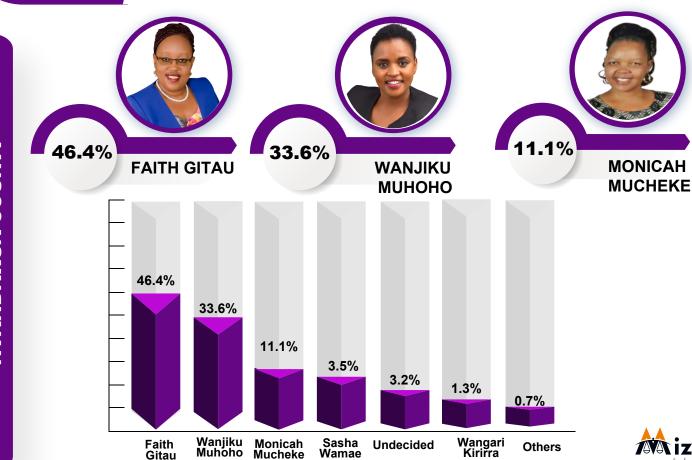

### **Comparative Analysis of Possible Aspirants**

Voters were asked whom they would vote for as their Women Rep, if elections were held today?