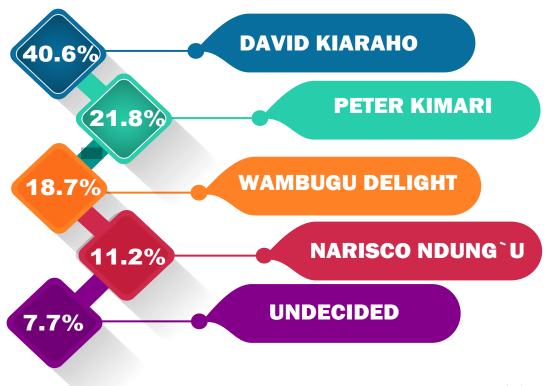

### **Comparative Analysis of Possible Aspirants**

Voters were asked whom they would vote for as their Senator, if elections were held today?

**WOMAN REP. SEAT** 