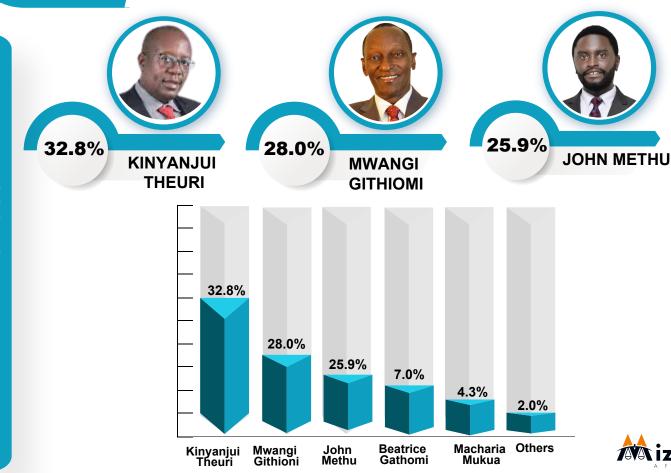

### **Comparative Analysis of Possible Aspirants**

Voters were asked whom they would vote for as their Senator, if elections were held today?

**WOMAN REP. SEAT** 