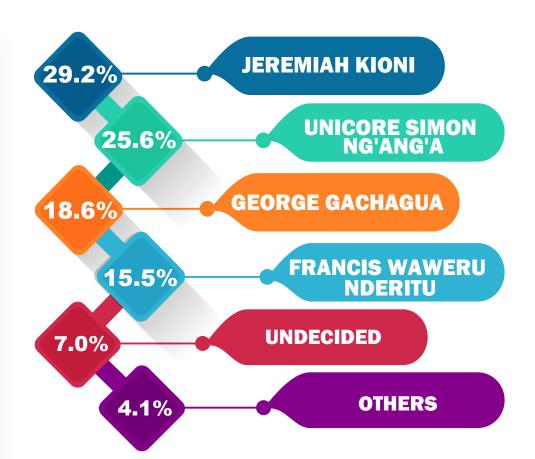

### **Comparative Analysis of Possible Aspirants**

Voters were asked whom they would vote for as their Governor, if elections were held today?

**SENATORIAL SEAT** 