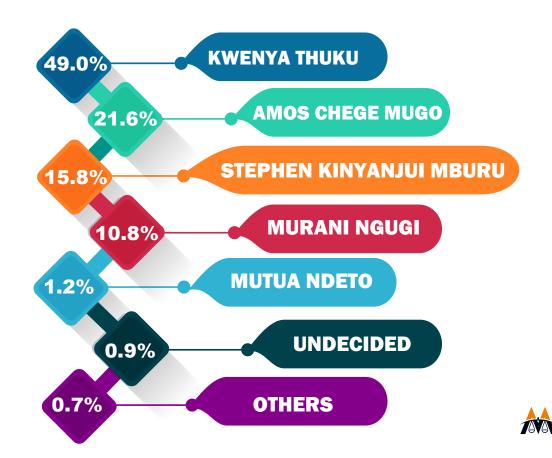

### **Comparative Analysis of Possible Aspirants**

Voters were asked whom they would vote for as their Senator, if elections were held today?

**WOMAN REP. SEAT** 